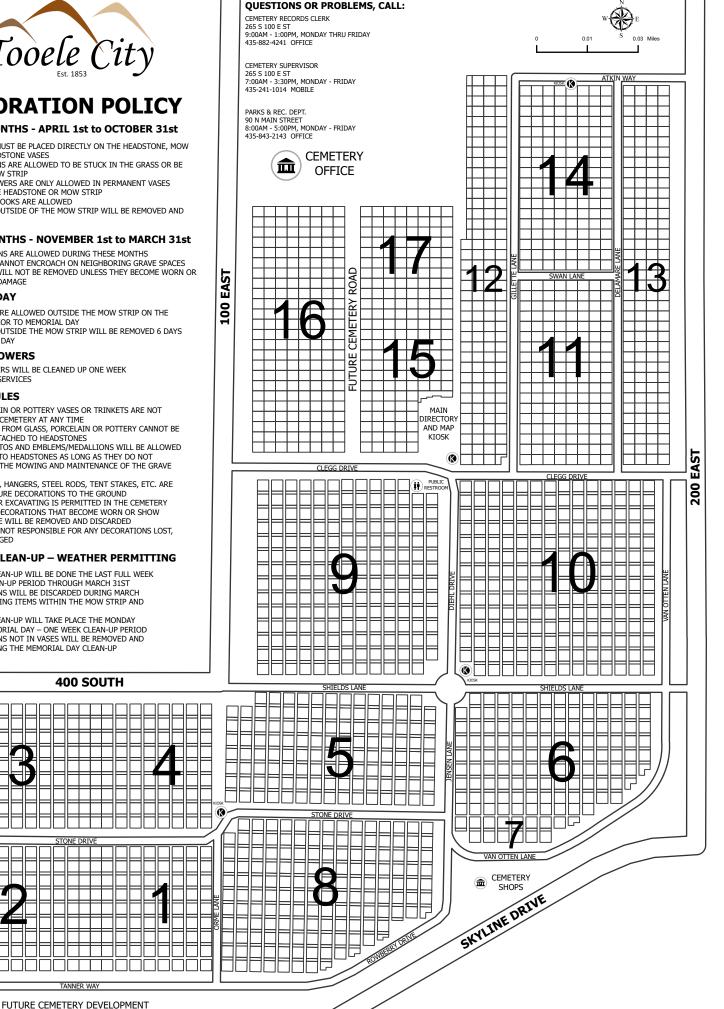

PACE • NO WIRE, NAILS, HANGERS, STEEL RODS, TENT STAKES, ETC. ARE ALLOWED TO SECURE DECORATIONS TO THE GROUND

- NO PLANTING OR EXCAVATING IS PERMITTED IN THE CEMETERY
  FLOWERS AND DECORATIONS THAT BECOME WORN OR SHOW

WEATHER DAMAGE WILL BE REMOVED AND DISCARDED TOOELE CITY IS NOT RESPONSIBLE FOR ANY DECORATIONS LOST, STOLEN OR DAMAGED

## **COMPLETE CLEAN-UP – WEATHER PERMITTING**

A COMPLETE CLEAN-UP WILL BE DONE THE LAST FULL WEEK

OF MARCH – CLEAN-UP PERIOD THROUGH MARCH 31ST • ALL DECORATIONS WILL BE DISCARDED DURING MARCH

CLEAN-UP INCLUDING ITEMS WITHIN THE MOW STRIP AND

VASES

A COMPLETE CLEAN-UP WILL TAKE PLACE THE MONDAY

FOLLOWING MEMORIAL DAY – ONE WEEK CLEAN-UP PERIOD • ALL DECORATIONS NOT IN VASES WILL BE REMOVED AND DISCARDED DURING THE MEMORIAL DAY CLEAN-UP

TANNER WAY